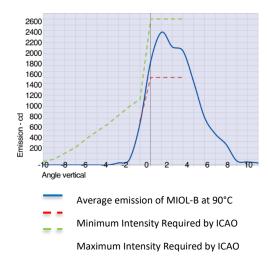

|
| Weight         | 7 Kg                          |
| Diameter       | 215 mm                        |
| High           | 220 mm                        |

#### **OTHER**

| VIII=II           |                                                                        |
|-------------------|------------------------------------------------------------------------|
| Included fixing   | Side fixing SS304                                                      |
| STAC certificates | 2013A037 - 2013A038                                                    |
| Warranty          | 36 months                                                              |
| Available options | Alarm; quick connectors; 180°; TWIN version; two separate LFD circuits |







### **DIMENSIONS & EMISSIONS SCHEMES**







## **BUSINESS APPLICATION**











Chimneys Buildings

Wind turbines