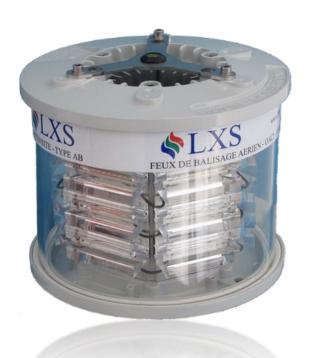

## **TECHNOLOGICAL FEATURES**

| Optics                   | Polycarbonate lenses                |
|--------------------------|-------------------------------------|
|                          | 3 levels of 48 LED:                 |
| Light source             | 2 levels white for day              |
|                          | 1 level red for night               |
| Cooling system           | Central convection                  |
| Anti-condensation system | Gore-Tex valve                      |
| External protection      | Borosilicate glass cover protection |
| Electronic access        | Electronic cards in control cabinet |
| ELECTDICAL CENTIIDES     |                                     |

#### **ELECTRICAL FEATURES**

| 24VDC or 230 VAC         |
|--------------------------|
| Day 95 W / night 9 W     |
| IP 66                    |
| -30C° to +50C°           |
| 10 years minimum at 20C° |
|                          |

#### **ENVIRONMENTAL FEATURES**

| Area           | Safe, without explosion risks |
|----------------|-------------------------------|
| Body structure | Anodised aluminium            |
| Weight         | 7 Kg                          |
| Diameter       | 215 mm                        |
| High           | 220 mm                        |

#### **OTHER**

| VIII=II           |                                                                        |
|-------------------|------------------------------------------------------------------------|
| Included fixing   | Side fixing SS304                                                      |
| STAC certificates | 2013A037 - 2013A038                                                    |
| Warranty          | 36 months                                                              |
| Available options | Alarm; quick connectors; 180°; TWIN version; two separate LFD circuits |