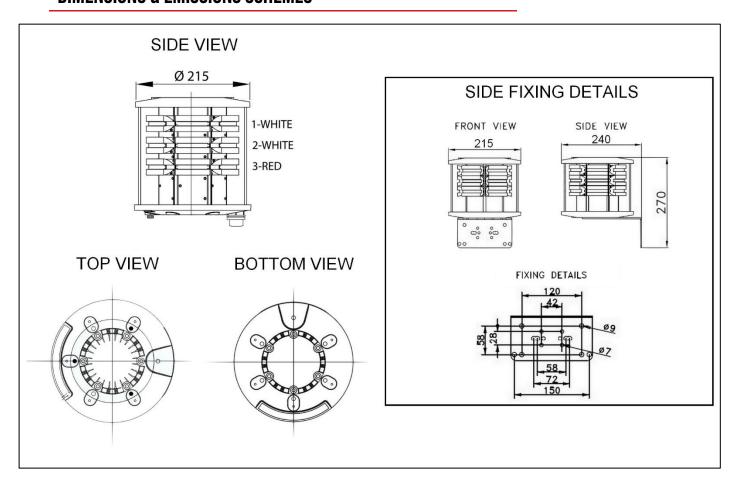

### **DIMENSIONS & EMISSIONS SCHEMES**

#### **ENVIRONMENTAL FEATURES**

| Area           | Safe, without explosion risks |
|----------------|-------------------------------|
| Body structure | Anodised aluminium            |
| Weight         | 7 Kg                          |
| Diameter       | 215 mm                        |
| High           | 220 mm                        |

#### **OTHER**

| VIII=II           |                                                                        |
|-------------------|------------------------------------------------------------------------|
| Included fixing   | Side fixing SS304                                                      |
| STAC certificates | 2013A037 - 2013A038                                                    |
| Warranty          | 36 months                                                              |
| Available options | Alarm; quick connectors; 180°; TWIN version; two separate LFD circuits |