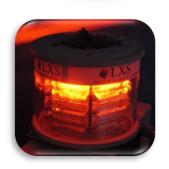

## **TECHNOLOGICAL FEATURES**

| Optics                   | Polycarbonate lenses                |
|--------------------------|-------------------------------------|
|                          | 3 levels of 48 LED:                 |
| Light source             | 2 levels white for day              |
|                          | 1 level red for night               |
| Cooling system           | Central convection                  |
| Anti-condensation system | Gore-Tex valve                      |
| External protection      | Borosilicate glass cover protection |
| Electronic access        | Electronic cards in control cabinet |
| ELECTDICAL CENTIIDES     |                                     |