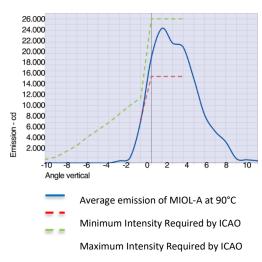

|
| Weight         | 7 Kg                          |
| Diameter       | 215 mm                        |
| High           | 220 mm                        |

#### **OTHER**

| VIII=II           |                                                                        |
|-------------------|------------------------------------------------------------------------|
| Included fixing   | Side fixing SS304                                                      |
| STAC certificates | 2013A037 - 2013A038                                                    |
| Warranty          | 36 months                                                              |
| Available options | Alarm; quick connectors; 180°; TWIN version; two separate LFD circuits |







### **DIMENSIONS & EMISSIONS SCHEMES**







## **BUSINESS APPLICATION**











Chimneys Buildings

Wind turbines